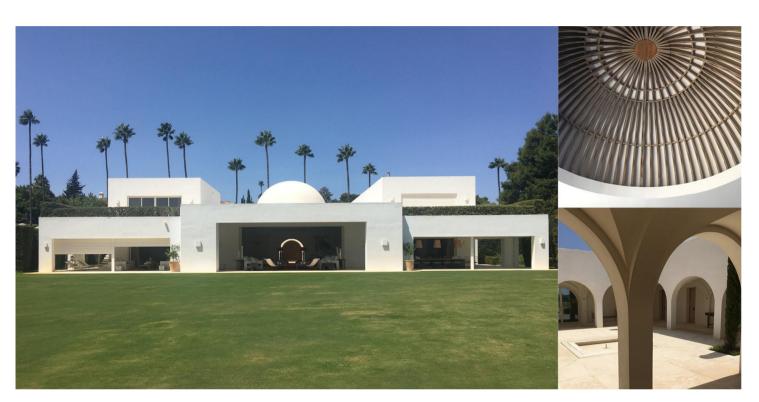

## Single Family Housing Rehabilitation

Sotogrande, Spain / 2018

Vista Santangelo detailed design and construction monitoring Luis Alfaro

Detached house arranged on two levels, ground floor and first floor.

The house is an andalusian central-patio distribution. Ground level is the kitchen, dining room and living room, as well as the bedrooms. On one side of the ground floor stands also the garage of the house. On the first floor is the master bedroom and the "chill out" room. Surrounding the house is the garden with the pool and a small service building.

The final buildable surface of the house is 1065.12 m2.

C/ Barquillo 23, 2° | 28004 Madrid | España T. (+34) 917 014 460 | F. (+34) 915 327 864 www.fhecor.com | fhecor@fhecor.es